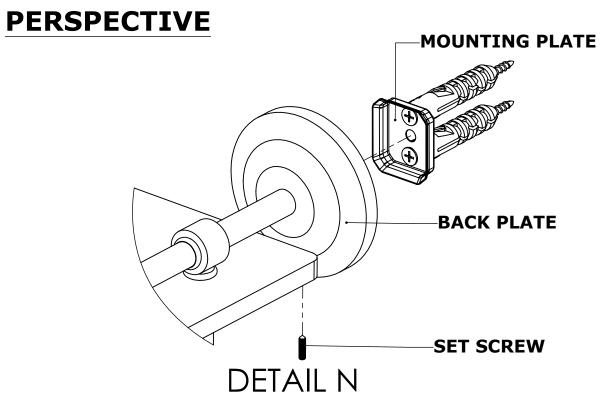

### **Step 2:** Attach Bracket to Mounting Plate.

Place bracket on mounting plate and secure by tightening set screw as shown below.