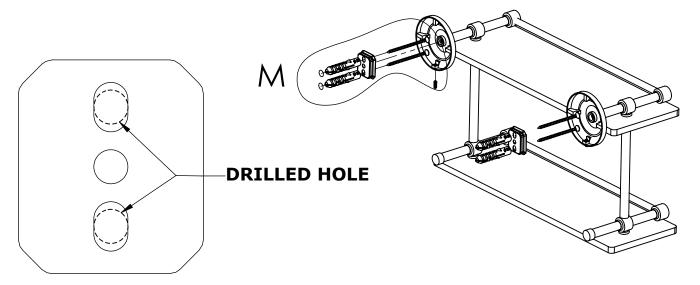

#### Step 1: Drill holes in Wall for screw anchors and attach Mounting Plate to Wall

Determine your desired location for installation and make a mark for the location of the mounting plate. Remove mounting plate from backplate by loosening set screw in backplate as pictured below. Place center hole of mounting plate over mark made above. Make 2 marks where mounting screws will be placed as shown below. Drill hole at each of the marks. (You may substitute other style mounting anchors or screws if desired). Place anchors into the holes made. Place mounting plate over holes and secure to mounting surface using screws as shown below.