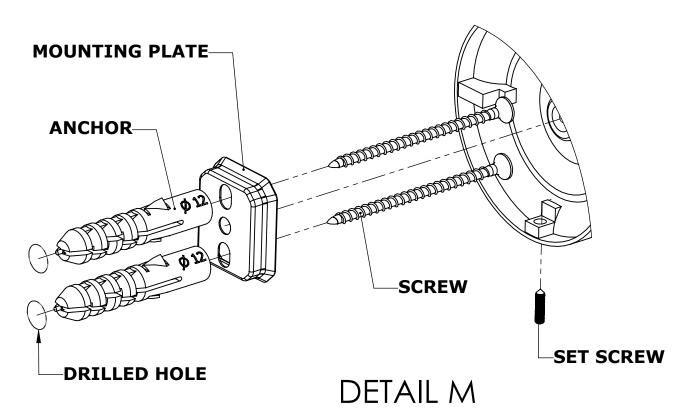

#### Step 1: Drill holes in Wall for screw anchors and attach Mounting Plate to Wall

Determine your desired location for installation and make a mark for the location of the mounting plate. Remove mounting plate from backplate by loosening set screw in backplate as pictured below. Place center hole of mounting plate over mark made above. Make 2 marks where mounting screws will be placed as shown below. Drill hole at each of the marks. (You may substitute other style mounting anchors or screws if desired). Place anchors into the holes made. Place mounting plate over holes and secure to mounting surface using screws as shown below.